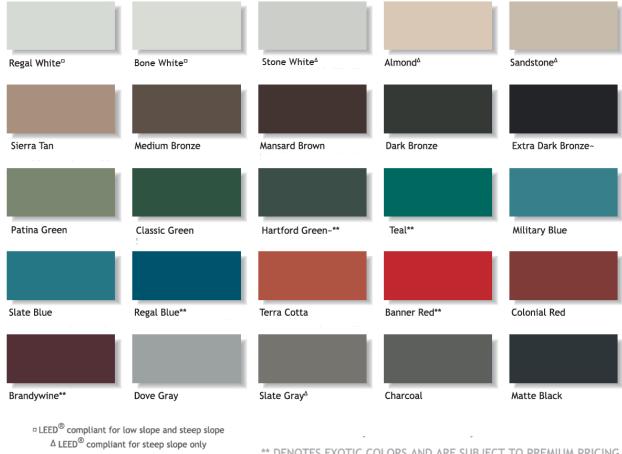

### RIVER MOUNTAIN METAL ROOFING SENTRICLAD™ PANEL AND TRIM COLORS -MICA **COLORS**

 $\mbox{{\tiny $\square$}}\, \mbox{LEED}^{\mbox{\scriptsize $\emptyset$}}$  compliant for low slope and steep slope  $\Delta \; \text{LEED}^{\circledR}$  compliant for steep slope only

\*\* DENOTES EXOTIC COLORS AND ARE SUBJECT TO PREMIUM PRICING

River Mountain Metal Roofing- Manufacturing & Supplying Metal Roofing Panels & Trims. Our Panels & Trims Metal Substrate Includes 26GA & 24GA GALVALUME<sup>R</sup> (AZ50) STEEL & 0320 & 0400 (3000 SERIES) Aluminium in the following colors coated in PVDF (KYNAR™ 500), SMP, ARCRYLIC AZ55. All colors are direct deposit paint samples and are as close to actual colors as allowed by the printing process, but not exact matches. For actual metal samples, contact River Mountain Metal Roofing: info@rivermountainmetals.com