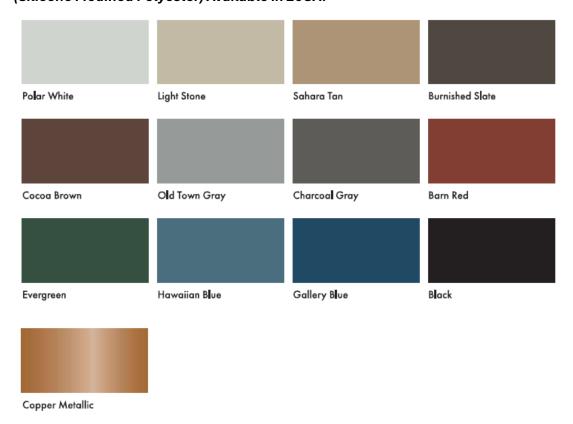

## RIVER MOUNTAIN METAL ROOFING SOLACLAD $^{\text{TM}}$ PANEL AND TRIM COLORS - COLORS IN SMP (Silicone Modified Polyester) Available in 26GA.