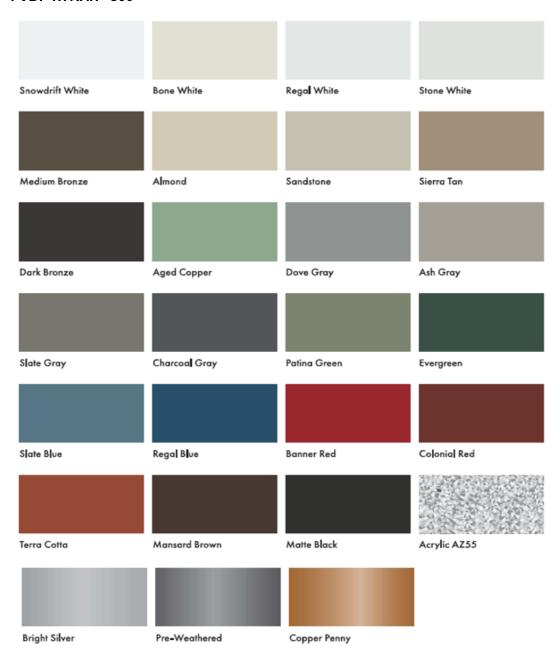

# RIVER MOUNTAIN METAL ROOFING-MANUFACTURING & SUPPLYING METAL ROOFING PANELS & TRIMS

RIVER MOUNTAIN METAL ROOFING SOLACLAD $^{\text{TM}}$  PANEL AND TRIM COLORS - COLORS IN PVDF-KYNAR $^{\text{TM}}$ 500

River Mountain Metal Roofing- Manufacturing & Supplying Metal Roofing Panels & Trims. Our Panels & Trims Metal Substrate Includes 26GA & 24GA GALVALUME<sup>R</sup> (AZ50) STEEL & 0320 & 0400 (3000 SERIES) Aluminium in the following colors coated in PVDF (KYNAR™ 500), SMP, ARCRYLIC AZ55. All colors are direct deposit paint samples and are as close to actual colors as allowed by the printing process, but not exact matches. For actual metal samples, contact River Mountain Metal Roofing: info@rivermountainmetals.com