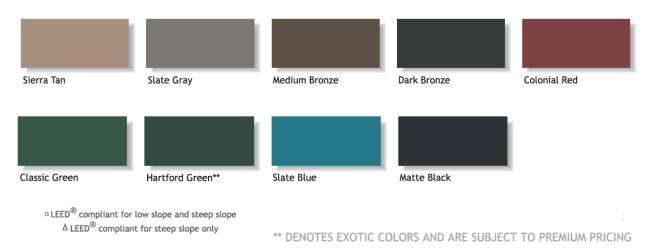

### RIVER MOUNTAIN METAL ROOFING SENTRICLAD $^{\text{TM}}$ PANEL AND TRIM COLORS - 26GA LOW GLOSS COLORS

River Mountain Metal Roofing- Manufacturing & Supplying Metal Roofing Panels & Trims. Our Panels & Trims Metal Substrate Includes 26GA & 24GA GALVALUME<sup>R</sup> (AZ50) STEEL & 0320 & 0400 (3000 SERIES) Aluminium in the following colors coated in PVDF (KYNAR™ 500), SMP, ARCRYLIC AZ55. All colors are direct deposit paint samples and are as close to actual colors as allowed by the printing process, but not exact matches. For actual metal samples, contact River Mountain Metal Roofing: info@rivermountainmetals.com

#### RIVER MOUNTAIN METAL ROOFING SENTRICLAD™ PANEL AND TRIM COLORS -COLORS IN PVDF-KYNAR™500

PVDF - 70% polyvinylidene flouride resin paint system

\*\* DENOTES EXOTIC COLORS AND ARE SUBJECT TO PREMIUM PRICING